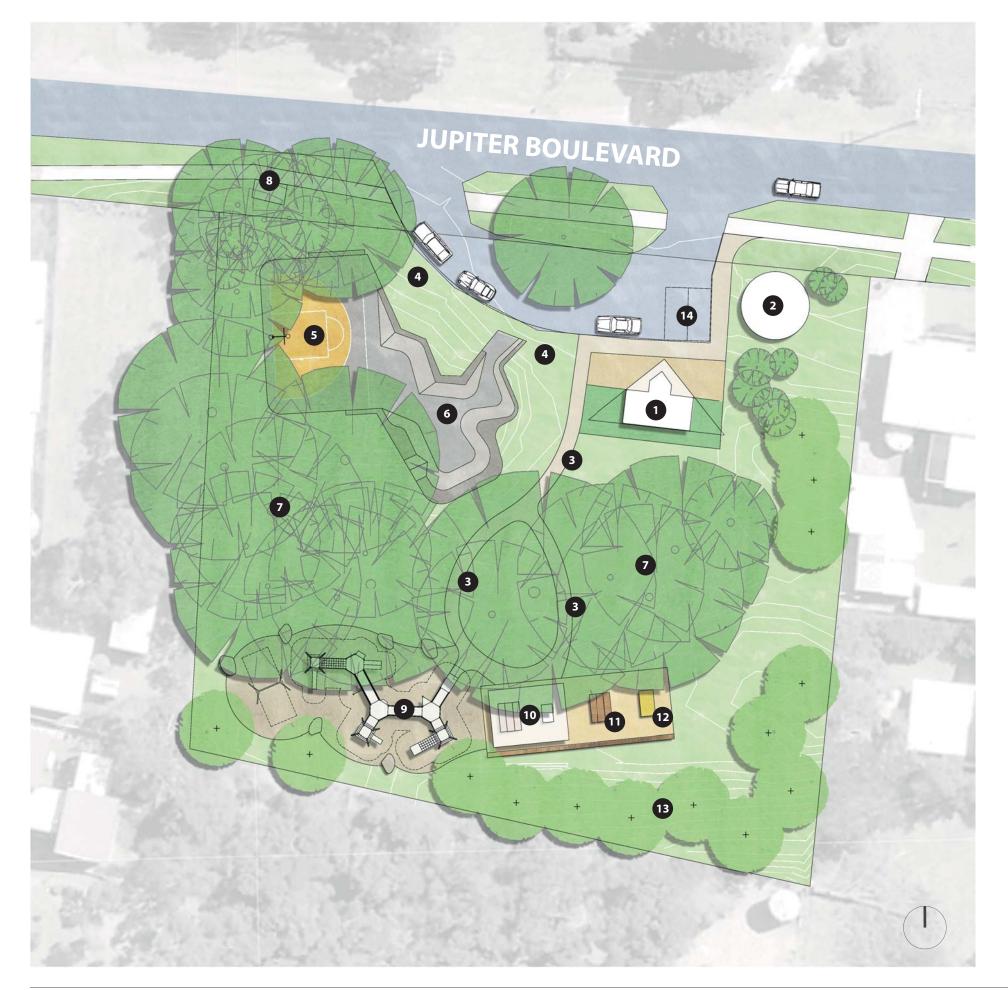

## **KEY**

- 1 Existing Public Toilet
- 2 Existing Water Tank
- 3 Proposed New Circuit Path with additional seating
- 4 Proposed Skatepark Information Sign, with safety rules and curfew times
- 5 Proposed New Multi-sports Court with seating
- Proposed New Skate Park (Indicative arrangement only). Design by specialist skatepark designer.
- 7 Existing Trees to be retained and protected
- 8 Existing Bus Shelter
- Proposed New Natural Style Playground (Indicative arrangement only)
- 10 Proposed New Picnic Shelter with Picnic Setting & Electric BBQ
- 11 Proposed Additional Picnic Setting
- 12 Proposed New Outdoor Table Tennis Table
- 13 Proposed New Indigenous Screen Planting
- 14 Proposed DDA Car Spaces